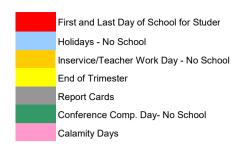

14 days

| Instructional Days |
|--------------------|
| Inservice Days     |
| Conference Days    |
| Total Day          |

| JANUARY |     |     |     |     |  |
|---------|-----|-----|-----|-----|--|
| MON     | TUE | WED | THU | FRI |  |
| 1       | 2   | 3   | 4   | 5   |  |
| 8       | 9   | 10  | 11  | 12  |  |
| 15      | 16  | 17  | 18  | 19  |  |
| 22      | 23  | 24  | 25  | 26  |  |
| 29      | 30  | 31  |     |     |  |